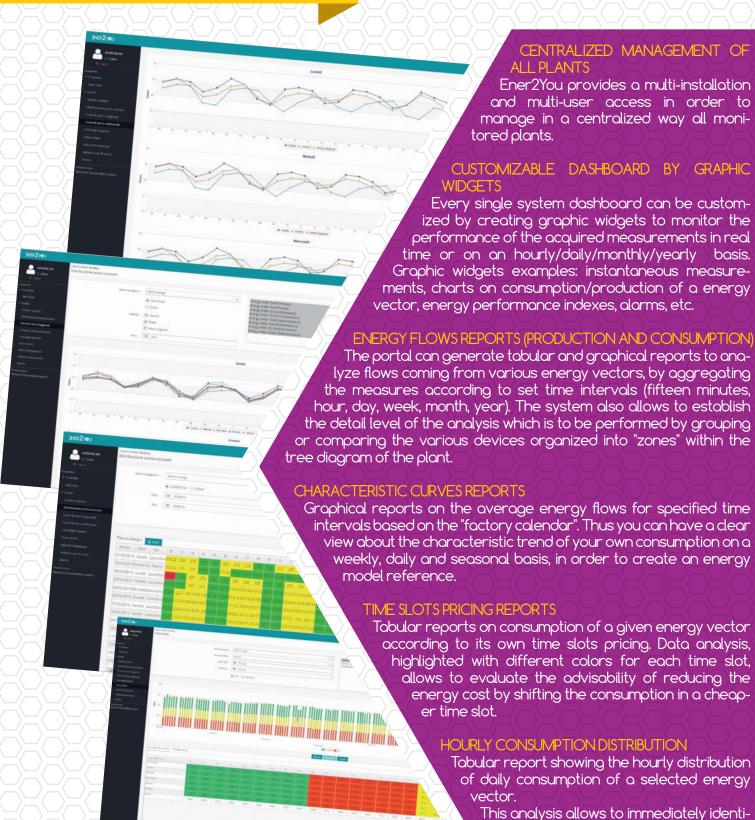

# ENER2YOU WEBSITE FEATURES

fy any energy waste also thanks to the different colors of the hourly consumption according to the reference values defined by the user.

# INNOVATIVE FEATURES

#### ENPI-ENERGY PERFORMANCE INDICATORS

Energy Performance Indicators (EnPI), appropriately defined according to the peculiarities of each company and its sector, are a very important measure of the energy performance in order to assess the business performances over time. EnPIs, expressed as simple numbers, ratios, or more complex models, are mostly used for benchmarking analysis and to monitor energy management actions results.