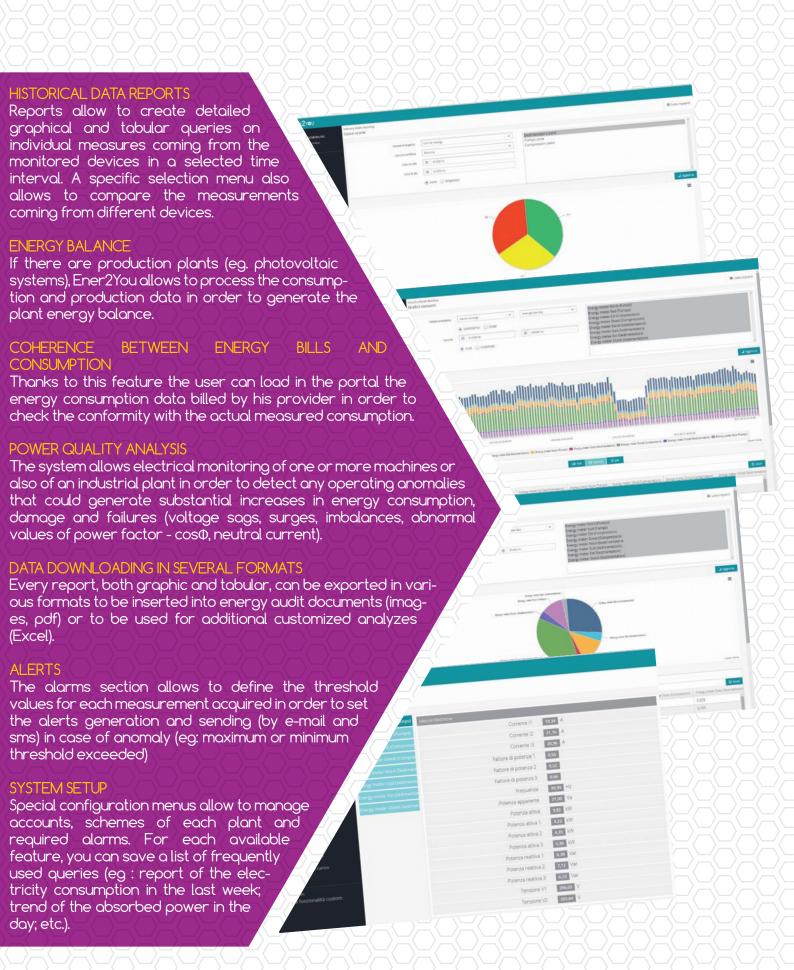

E2Y system consists of an hardware made by a professional and reliable datalogger, able to detect all measures concerning energy flows and environmental conditions (through energy meter; water and gas meter; environmental sensors; other measuring devices). It then sends them via internet (ADSL or 3G) to AIEM server-farm. The software is made by the website www.ener2you.it, available in SaaS mode (Software as a Service) by PC, Smartphone or Tablet. Through the website the costumer can consult all the information, reports (real time / historical data) and alerts relating to the monitored plants.

The system can also be installed locally, within the intranet of large systems, to manage independently all information.