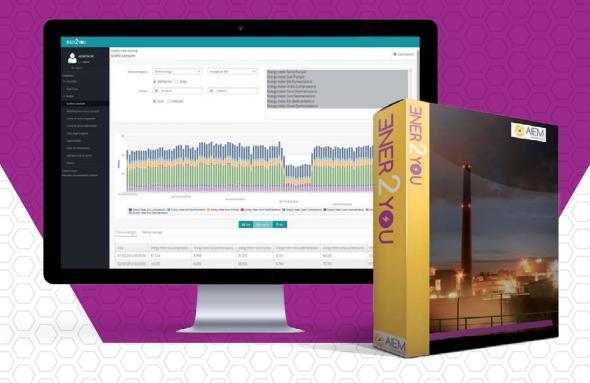

# 3NER2YOU

Monitoring and analyzing system of energy flows and power quality

### IDFAL F

MANAGER

MONITORING AND ANALYZING SYSTÉM OF ENERGY FLOWS AND POWER QUALITY

**∃NER**2Y**Ø**U

Ener2You (E2Y) is an innovative hardware and software system to:

- monitor exhaustively the energy flows of an industrial plant: electricity, heat energy, water, gas, environmental conditions;
- allow the drawing of accurate energy audits, through advanced and customizable reporting, according with the European Directive 2012/27 /EU and respective national laws of each member state:
- adopt an effective Decision Support System (DSS) to find solutions to improve energy efficiency and to evaluate the effects deriving from this kind of interventions;
- automate specific reports generation to obtain White Certificates (DM 28/12/2012).

E2Y system consists of an hardware made by a professional and reliable datalogger, able to detect all measures concerning energy flows and environmental conditions (through energy meter; water and gas meter; environmental sensors; other measuring devices). It then sends them via internet (ADSL or 3G) to AIEM server-farm. The software is made by the website www.ener2you.it, available in SaaS mode (Software as a Service) by PC, Smartphone or Tablet. Through the website the costumer can consult all the information, reports (real time / historical data) and alerts relating to the monitored plants.

# ENER2YOU WEBSITE FEATURES

fy any energy waste also thanks to the different colors of the hourly consumption according to the reference values defined by the user.